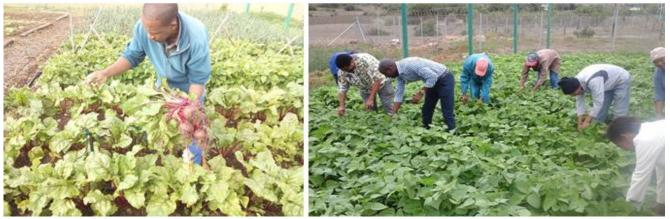

# **PICTURE PROFILE**

**Above Left**: Beneficiaries of Mullersrus Primary Vegetable Garden at Buffelsjagsrivier, Western Cape **Above Right**: Onions ready for harvest.

Above: Beetroot harvest at Mullersrus Primary Vegetable Garden (left) and harvesting beans (right).