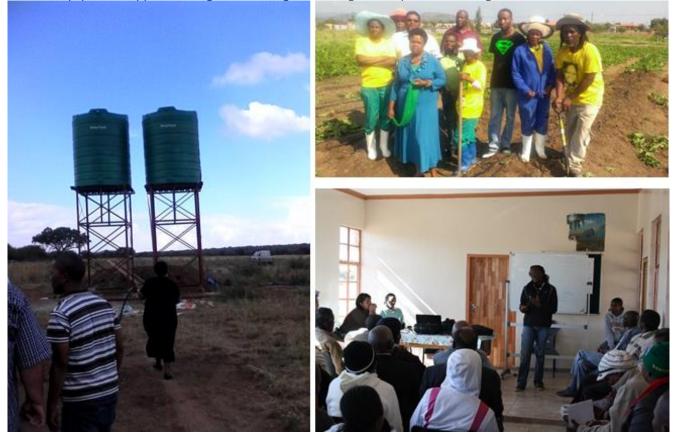

# **PICTURE PROFILE**

**Above Left**: Beneficiaries of Mullersrus Primary Vegetable Garden at Buffelsjagsrivier, Western Cape **Above Right**: Onions ready for harvest.

Above: Beetroot harvest at Mullersrus Primary Vegetable Garden (left) and harvesting beans (right).

**Above**: Titus Community Garden Women Vegetable production site in Strand, Western Cape **Below:** Women's Day event at Genadendal (2010) and Victim Empowerment Workshop at Caledon (2012).

Above: Youth leadership workshop in Bredasdorp (left). Learnership certificate handover at De Doorns (right), Below: Equipment supplied through fundraising for Retsogile Co-operative in Mogwase, Northwest.