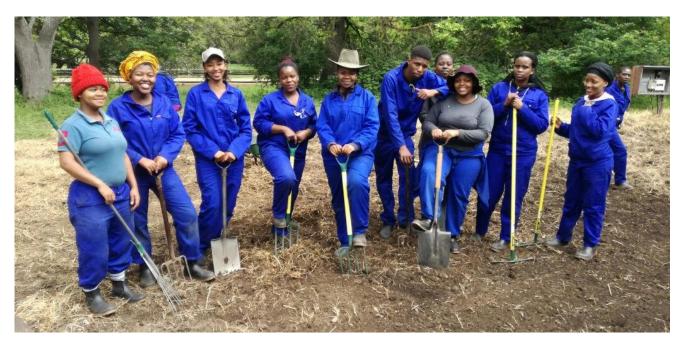

Below: Plant Production NQF Level 2 learnership at Wildekrans Wine and Olive Estate, Botrivier.

Above: Plant Production NQF Level 2 Skills Programme certificate ceremony at Le Fût Wines, Paarl.

Below: Plant Production NQF Level 2 learnership certificate ceremony at Le Fût Wines, Paarl.